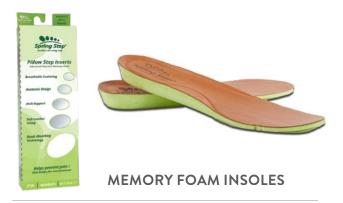

## **16-W** (WOMEN'S)

910009 | 29.95 | 5-11 Open Stock Full length Orthotic slim Inserts

# 17-W (WOMEN'S)

910009 | 29.95 | 36/37, 38/39, 40/41, 42/43 **Anatomic Leather Memory Foam Insoles** 