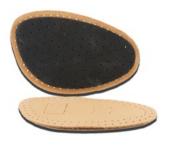

#### I-10-NA (FOR HIM & HER)

94509 | 12.95 | 35/37, 38/40, 41/43, 44/46 Open Stock | **Leather Half heel Insoles** 2 pcs

## I-9-NA (FOR HIM & HER)

94509 | 12.95 | 35/37, 38/40, 41/43, 44/46 Open Stock | **Leather Half Front Insoles** 2 pcs