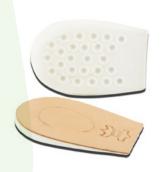

#### I-10-NA (FOR HIM & HER)

94509 | 12.95 | 35/37, 38/40, 41/43, 44/46 Open Stock | **Leather Half heel Insoles** 2 pcs

## I-9-NA (FOR HIM & HER)

94509 | 12.95 | 35/37, 38/40, 41/43, 44/46 Open Stock | **Leather Half Front Insoles** 2 pcs