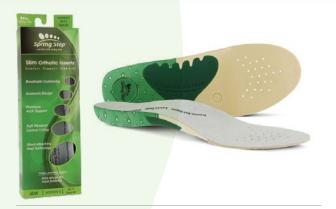

### I-8-NA (FOR HIM & HER)

910009 | 29.95 | 36-45 Open Stock | **Full length Anatomic Leather Insoles** 