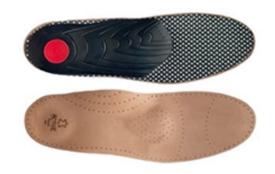

# I-11-NA (FOR HIM & HER)

95959 | 14.95 | 36-45 Open Stock | **Full length Leather Insoles** 2 pcs

### I-8-NA (FOR HIM & HER)

910009 | 29.95 | 36-45 Open Stock | **Full length Anatomic Leather Insoles** 